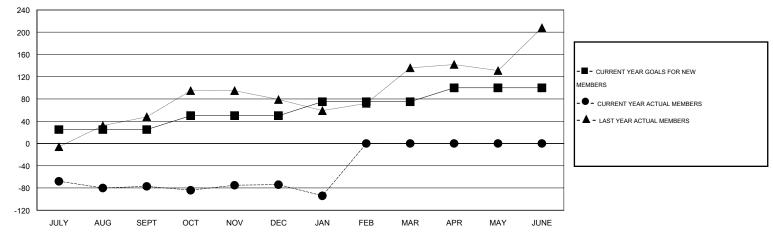

## GMT: HAL GRIFFIN

| LOCATION | TEXAS |
|----------|-------|
|----------|-------|

| Clubs                 |                  |           |                  | Members<br>RESULTS FOR 2014-2015 |               |                    |                                     |                    |                  |
|-----------------------|------------------|-----------|------------------|----------------------------------|---------------|--------------------|-------------------------------------|--------------------|------------------|
| RESULTS FOR 2014-2015 |                  |           |                  |                                  |               |                    |                                     |                    |                  |
| QUARTER               | NEW CLUB<br>GOAL | NEW CLUBS | DROPPED<br>CLUBS | NET<br>GAIN/LOSS                 | QUARTER       | NEW MEMBER<br>GOAL | CHARTER AND<br>NEW MEMBERS<br>ADDED | DROPPED<br>MEMBERS | NET<br>GAIN/LOSS |
| JULY/AUG/SEPT         | 1                | 1         | 1                | 0                                | JULY/AUG/SEPT | 25                 | 116                                 | 193                | -77              |
| OCT/NOV/DEC           | 1                | 1         | 0                | 1                                | OCT/NOV/DEC   | 25                 | 112                                 | 109                | 3                |
| JAN/FEB/MAR           | 1                | 0         | 0                | 0                                | JAN/FEB/MAR   | 25                 | 16                                  | 36                 | -20              |
| APR/MAY/JUNE          | 1                | 0         | 0                | 0                                | APR/MAY/JUNE  | 25                 | 0                                   | 0                  | 0                |