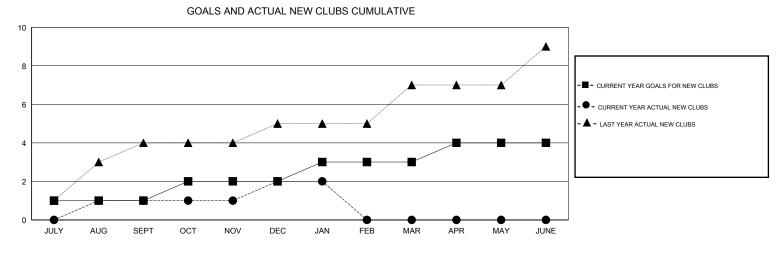

## GMT: HAL GRIFFIN

| LOCATION | TEXAS |
|----------|-------|
|----------|-------|

| Clubs                 |                  |           |                  | Members<br>RESULTS FOR 2014-2015 |               |                    |                                     |                    |                  |
|-----------------------|------------------|-----------|------------------|----------------------------------|---------------|--------------------|-------------------------------------|--------------------|------------------|
| RESULTS FOR 2014-2015 |                  |           |                  |                                  |               |                    |                                     |                    |                  |
| QUARTER               | NEW CLUB<br>GOAL | NEW CLUBS | DROPPED<br>CLUBS | NET<br>GAIN/LOSS                 | QUARTER       | NEW MEMBER<br>GOAL | CHARTER AND<br>NEW MEMBERS<br>ADDED | DROPPED<br>MEMBERS | NET<br>GAIN/LOSS |
| JULY/AUG/SEPT         | 1                | 1         | 1                | 0                                | JULY/AUG/SEPT | 25                 | 116                                 | 193                | -77              |
| OCT/NOV/DEC           | 1                | 1         | 0                | 1                                | OCT/NOV/DEC   | 25                 | 112                                 | 109                | 3                |
| JAN/FEB/MAR           | 1                | 0         | 0                | 0                                | JAN/FEB/MAR   | 25                 | 16                                  | 36                 | -20              |
| APR/MAY/JUNE          | 1                | 0         | 0                | 0                                | APR/MAY/JUNE  | 25                 | 0                                   | 0                  | 0                |